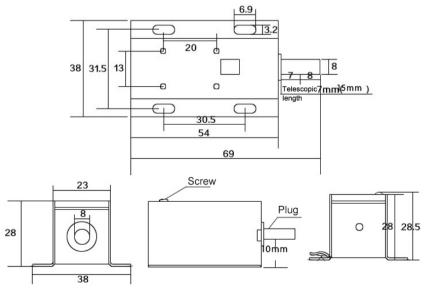

## Dimensions

## Specifications

| Model No.            | CB-90-12V                                                  | CB-90-24V  | СВ-90-А                       | СВ-90-В    |
|----------------------|------------------------------------------------------------|------------|-------------------------------|------------|
| Voltage              | DC12V 1.2A                                                 | DC24V 1.2A | DC12V 0.4A                    | DC24V 0.3A |
| Tongue Holding Force | <=1N(100G)                                                 |            | <=0.5N(50G)                   |            |
| Power On             | ${<}10\text{S}$ (Don't recommend to power on all the time) |            | Support Power on all the time |            |
| Working Mode         | Power on- Open / Power off- Lock                           |            |                               |            |
| Total Tongue Length  | 7mm                                                        |            |                               |            |
| Dimension            | 54 x 23 x 28mm                                             |            |                               |            |