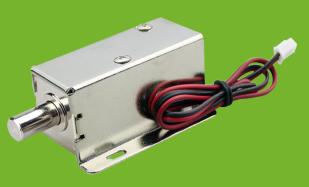

**S4A INDUSTRIAL CO.,LIMITED** 

Electromagnetic Electric Control Cabinet Drawer Locker Lock Latch DC 12V 2A

СВ-90, СВ-90-А/Е

## Specifications

| Model No.            | CB-90-12V                                                  | CB-90-24V  | СВ-90-А                       | СВ-90-В    |
|----------------------|------------------------------------------------------------|------------|-------------------------------|------------|
| Voltage              | DC12V 1.2A                                                 | DC24V 1.2A | DC12V 0.4A                    | DC24V 0.3A |
| Tongue Holding Force | <=1N(100G)                                                 |            | <=0.5N(50G)                   |            |
| Power On             | ${<}10\text{S}$ (Don't recommend to power on all the time) |            | Support Power on all the time |            |
| Working Mode         | Power on- Open / Power off- Lock                           |            |                               |            |
| Total Tongue Length  | 7mm                                                        |            |                               |            |
| Dimension            | 54 x 23 x 28mm                                             |            |                               |            |